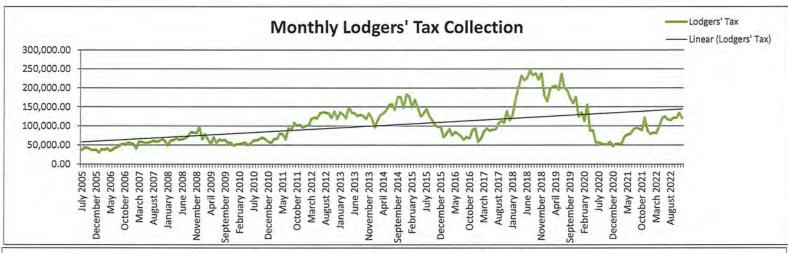

# **ACTION ITEMS** (Ordinances, Resolutions, Public Hearings)

- 5. Resolution No. 7298 Authorizing an Allocation of Lodgers' Tax Funds to Fund Various Events for FY 2023 (After November 15, 2022) (Toby Spears, Finance Director)
- 6. Resolution No. 7299 Authorizing an Allocation of Lodgers' Tax Funds to Fund Various Events for FY 2023 from the January 11, 2023, Lodgers' Tax Board Meeting (*Toby Spears, Finance Director*)
- 7. Resolution No. 7300 Adopting Budgetary Adjustment #3 for FY 2022-2023 (Deb Corral, Assistant Finance Director)
- 8. Resolution No. 7301 Ratifying a Letter to President Biden Expressing Support of the Eddy-Lea Energy Alliance and Holtec International's Consolidated Interim Storage Facility (Mayor Sam Cobb)
- 9. Resolution No. 7302 Authorizing a Memorandum of Agreement with the New Mexico Department of Transportation for Public Transportation for Federal FY 22-23 (Jan Fletcher, City Clerk)