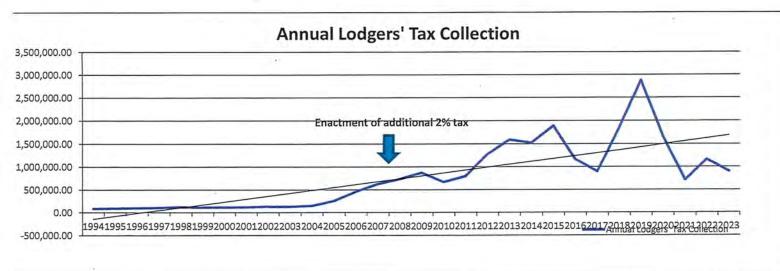

|                 |                 |            |                         |









City of Hobbs



## City of Hobbs Annual Funding Guidelines Lodgers' Tax Requests for Proposal (RFP) from 05/01/2022 - 06/30/2023

The City of Hobbs and the Hobbs City Commission wish to ensure that your events have the greatest chance of success. The following guidelines have been adopted by the City Commission to outline procedures for the annual expenditures of Lodgers' Tax funds.

 The City of Hobbs is accountable to the City Commission for Lodgers' Tax Funds and is responsible for the placement of any orders involving expenditures of Lodgers' Tax funds. The table below details eligible & non-eligible expenses per Ordinance # 1052

| Eligible                                     | Non-Eligible                   |
|----------------------------------------------|------------------