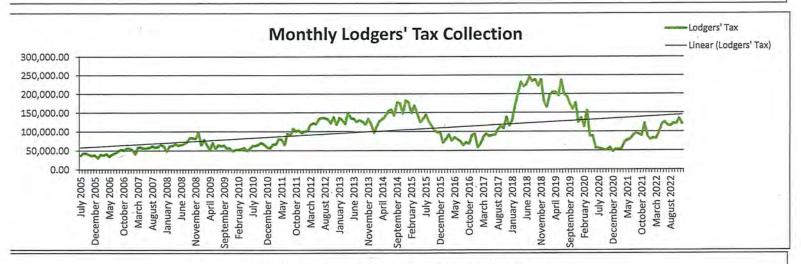

|                 |                 |            |                         |









City of Hobbs



## City of Hobbs Annual Funding Guidelines Lodgers' Tax Requests for Proposal (RFP) from 05/01/2022 - 06/30/2023

The City of Hobbs and the Hobbs City Commission wish to ensure that your events have the greatest chance of success. The following guidelines have been adopted by the City Commission to outline procedures for the annual expenditures of Lodgers' Tax funds.

 The City of Hobbs is accountable to the City Commission for Lodgers' Tax Funds and is responsible for the placement of any orders involving expenditures of Lodgers' Tax funds. The table below details eligible & non-eligible expenses per Ordinance # 1052

| Eligible                                     | Non-Eligible                   |
|----------------------------------------------|--------------------