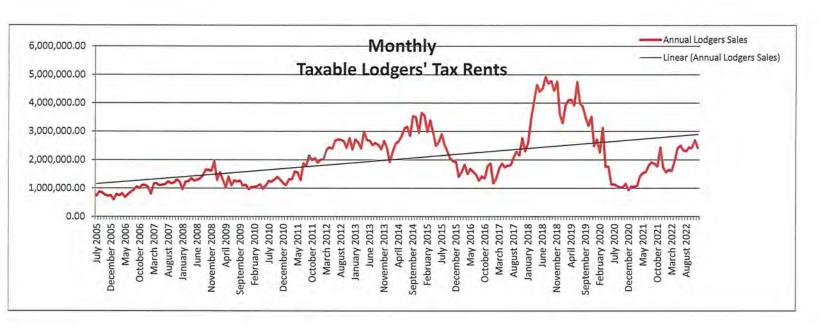

# **ACTION ITEMS** (Ordinances, Resolutions, Public Hearings)

- 5. Resolution No. 7298 Authorizing an Allocation of Lodgers' Tax Funds to Fund Various Events for FY 2023 (After November 15, 2022) (Toby Spears, Finance Director)
- 6. Resolution No. 7299 Authorizing an Allocation of Lodgers' Tax Funds to Fund Various Events for FY 2023 from the January 11, 2023, Lodgers' Tax Board Meeting (*Toby Spears, Finance Director*)
- 7. Resolution No. 7300 Adopting Budgetary Adjustment #3 for FY 2022-2023 (Deb Corral, Assistant Finance Director)
- 8. Resolution No. 7301 Ratifying a Letter to President Biden Expressing Support of the Eddy-Lea Energy Alliance and Holtec International's Consolidated Interim Storage Facility (Mayor Sam Cobb)
- 9. Resolution No. 7302 Authorizing a Memorandum of Agreement with the New Mexico Department of Transportation for Public Transportation for Federal FY 22-23 (Jan Fletcher, City Clerk)