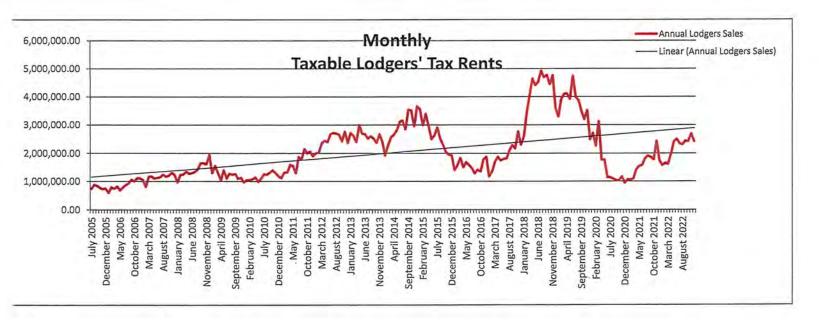

|                 |                 |            |                         |









City of Hobbs



## City of Hobbs Annual Funding Guidelines Lodgers' Tax Requests for Proposal (RFP) from 05/01/2022 - 06/30/2023

The City of Hobbs and the Hobbs City Commission wish to ensure that your events have the greatest chance of success. The following guidelines have been adopted by the City Commission to outline procedures for the annual expenditures of Lodgers' Tax funds.

 The City of Hobbs is accountable to the City Commission for Lodgers' Tax Funds and is responsible for the placement of any orders involving expenditures of Lodgers' Tax funds. The table below details eligible & non-eligible expenses per Ordinance # 1052

| Eligible                                     | Non-Eligible                   |
|----------------------------------------------|------------------------