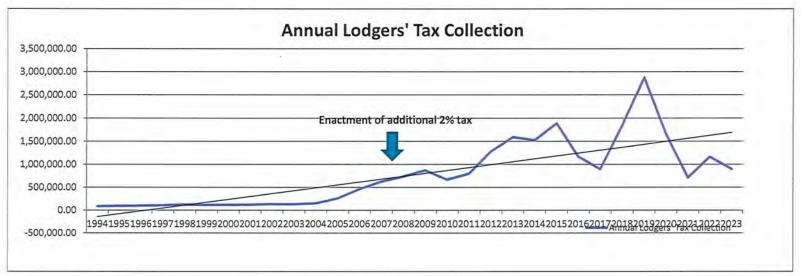

# **ACTION ITEMS** (Ordinances, Resolutions, Public Hearings)

- 5. Resolution No. 7298 Authorizing an Allocation of Lodgers' Tax Funds to Fund Various Events for FY 2023 (After November 15, 2022) (Toby Spears, Finance Director)
- 6. Resolution No. 7299 Authorizing an Allocation of Lodgers' Tax Funds to Fund Various Events for FY 2023 from the January 11, 2023, Lodgers' Tax Board Meeting (*Toby Spears, Finance Director*)
- 7. Resolution No. 7300 Adopting Budgetary Adjustment #3 for FY 2022-2023 (Deb Corral, Assistant Finance Director)
- 8. Resolution No. 7301 Ratifying a Letter to President Biden Expressing Support of the Eddy-Lea Energy Alliance and Holtec International's Consolidated Interim Storage Facility (Mayor Sam Cobb)
- 9. Resolution No. 7302 Authorizing a Memorandum of Agreement with the New Mexico Department of Transportation for Public Transportation for Federal FY 22-23 (Jan Fletcher, City Clerk)