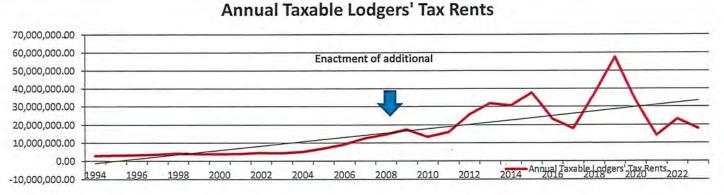

|                 |                 |            |                         |









City of Hobbs



## City of Hobbs Annual Funding Guidelines Lodgers' Tax Requests for Proposal (RFP) from 05/01/2022 - 06/30/2023

The City of Hobbs and the Hobbs City Commission wish to ensure that your events have the greatest chance of success. The following guidelines have been adopted by the City Commission to outline procedures for the annual expenditures of Lodgers' Tax funds.

 The City of Hobbs is accountable to the City Commission for Lodgers' Tax Funds and is responsible for the placement of any orders involving expenditures of Lodgers' Tax funds. The table below details eligible & non-eligible expenses per Ordinance # 1052

| Eligible                                     | Non-Eligible                   |
|----------------------------------------------|----------------------