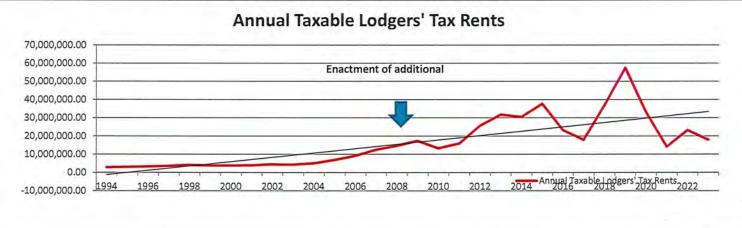

# **ACTION ITEMS** (Ordinances, Resolutions, Public Hearings)

- 5. Resolution No. 7298 Authorizing an Allocation of Lodgers' Tax Funds to Fund Various Events for FY 2023 (After November 15, 2022) (Toby Spears, Finance Director)
- 6. Resolution No. 7299 Authorizing an Allocation of Lodgers' Tax Funds to Fund Various Events for FY 2023 from the January 11, 2023, Lodgers' Tax Board Meeting (*Toby Spears, Finance Director*)
- 7. Resolution No. 7300 Adopting Budgetary Adjustment #3 for FY 2022-2023 (Deb Corral, Assistant Finance Director)
- 8. Resolution No. 7301 Ratifying a Letter to President Biden Expressing Support of the Eddy-Lea Energy Alliance and Holtec International's Consolidated Interim Storage Facility (Mayor Sam Cobb)
- 9. Resolution No. 7302 Authorizing a Memorandum of Agreement with the New Mexico Department of Transportation for Public Transportation for Federal FY 22-23 (Jan Fletcher, City Clerk)